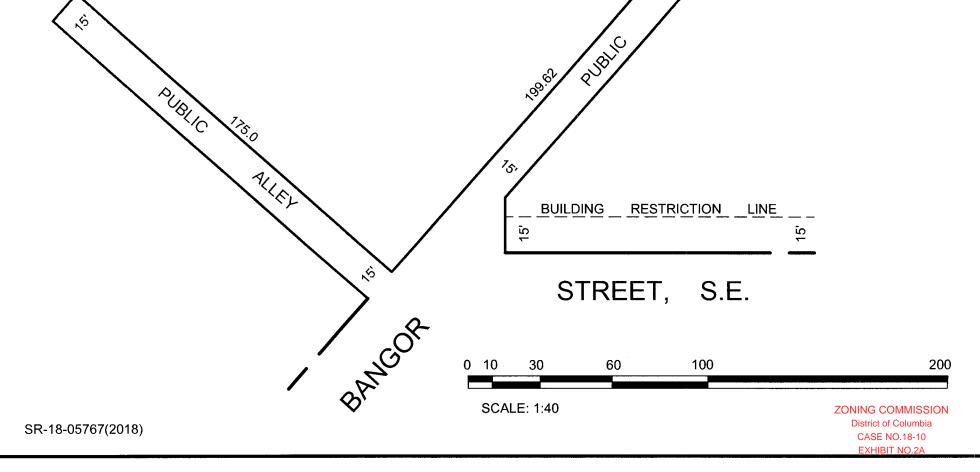

## Exhibit A DISTRICT OF COLUMBIA GOVERNMENT OFFICE OF THE SURVEYOR

| Washington, D.C., May 23, 2018                                                                                                                                                                                                                                                       | have accurately and completely d                                                                                                                                                                     | n which the Office of the Surveyor has drawn the dimensions of this lot,<br>epicted and labeled the following:<br>ovements - including parking spaces, covered porches, decks and                                                                                                                                                                                                                             |
|--------------------------------------------------------------------------------------------------------------------------------------------------------------------------------------------------------------------------------------------------------------------------------------|------------------------------------------------------------------------------------------------------------------------------------------------------------------------------------------------------|---------------------------------------------------------------------------------------------------------------------------------------------------------------------------------------------------------------------------------------------------------------------------------------------------------------------------------------------------------------------------------------------------------------|
| Plat for Building Permit of: SQUARE 5799 LOT 976                                                                                                                                                                                                                                     | retaining walls over four feet above grade, and any existing face-on-line or party wall labeled as such, we as projections and improvements in public space - with complete and accurate dimensions; |                                                                                                                                                                                                                                                                                                                                                                                                               |
| Scale: 1 inch = 40 feet                                                                                                                                                                                                                                                              | improvements - including parking grade, any existing face-on-line o                                                                                                                                  | of existing buildings duly labeled as such; all proposed buildings and<br>spaces, covered porches, decks and retaining walls over four feet above<br>party wall labeled as such, as well as projections and improvements in                                                                                                                                                                                   |
| Recorded in Book 146 Page 170                                                                                                                                                                                                                                                        |                                                                                                                                                                                                      | ts used to satisfy pervious surface or green area ratio requirements - with<br>s, in conformity with the plans submitted with building permit<br>; and                                                                                                                                                                                                                                                        |
| Receipt No. 18-05767 Drawn by: A.S.                                                                                                                                                                                                                                                  | <ol> <li>any existing chimney or vent o</li> <li>I also hereby certify that:</li> </ol>                                                                                                              | n an adjacent property that is located within 10 feet of this lot.                                                                                                                                                                                                                                                                                                                                            |
| Furnished to: HOLLAND & KNIGHT / F. HOBAR                                                                                                                                                                                                                                            | hereon;<br>2) there is no elevation change ex<br>change is depicted on a site plan s                                                                                                                 | tailed above, is accurate and complete as of the date of my signature<br>ceeding ten feet measured between lot lines; or if so, this elevation<br>ubmitted with the plans for this permit application;                                                                                                                                                                                                        |
| "I hereby certify that the dimensions and configuration of the lot(s)<br>hereon depicted are consistent with the records of the Office of the<br>Surveyor unless otherwise noted, but may not reflect actual field<br>measurements. The dimensions and configuration of A&T lots are | <ul> <li>4) I <u>have/have not</u> (<i>circle one</i>) file</li> <li>5) if there are changes to the lot a and plans as shown on this plat, the which I will depict all existing an</li> </ul>        | d a subdivision application with the Office of the Surveyor;<br>d a subdivision application with the Office of Tax & Revenue; and<br>nd its boundaries as shown on this plat, or to the proposed construction<br>nat I shall obtain an updated plat from the Office of the Surveyor on<br>d proposed construction and which I will then submit to the Office of the<br>and approval prior to permit issuance. |
| provided by the Office of Tax and Revenue and may not necessarily agree with the deed description(s)."                                                                                                                                                                               | The Office of the Zoning Admini<br>Surveyor within the 6 months price                                                                                                                                | strator will only accept a Building Plat issued by the Office of the<br>or to the date DCRA accepts a Building Permit Application as complete.                                                                                                                                                                                                                                                                |
| Surveyor, D.C.                                                                                                                                                                                                                                                                       | certificate of occupancy issued in 105.6(1) and 110.5.2 of the Buildi                                                                                                                                | y or errors in my depiction on this plat will subject any permit or<br>reliance on this plat to enforcement, including revocation under Sections<br>ng Code (Title 12A of the DCMR) as well as prosecution and penalties<br>164 (D.C. Official Code §22-2405).                                                                                                                                                |
|                                                                                                                                                                                                                                                                                      | Signature:                                                                                                                                                                                           | Date:                                                                                                                                                                                                                                                                                                                                                                                                         |
|                                                                                                                                                                                                                                                                                      |                                                                                                                                                                                                      | Relationship to Lot Owner:                                                                                                                                                                                                                                                                                                                                                                                    |
| PAD<br>PAD<br>PAD<br>PAD<br>PAD<br>PAD<br>PAD<br>PAD<br>PAD<br>PAD                                                                                                                                                                                                                   |                                                                                                                                                                                                      |                                                                                                                                                                                                                                                                                                                                                                                                               |
| N996.2                                                                                                                                                                                                                                                                               | 775.0                                                                                                                                                                                                | 75.<br>ALET                                                                                                                                                                                                                                                                                                                                                                                                   |
| 976                                                                                                                                                                                                                                                                                  | 775.0                                                                                                                                                                                                |                                                                                                                                                                                                                                                                                                                                                                                                               |